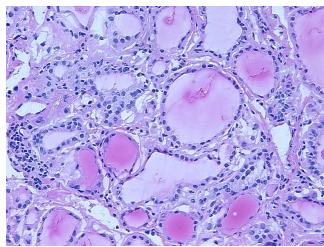

on):

Thyroiditis, chronic

0% Normal:

Lesional: 100%

0% Tumor:

Tumor Hypo/Acellular

Stroma:

0%

**Tumor Hypercellular** 

Stroma:

0%

**Necrosis:** 

**Pathology Verification** 

notes from H&E review:

**CASE Diagnosis (from** medical center path

report):

Goiter, multinodular

chronic thyroiditis; tissue composition indeterminate

66 Age:

Gender: Male

Store frozen tissue sections at -80°C. Storage:



OriGene Technologies, Inc. 9620 Medical Center Drive, Ste 200

CN: techsupport@origene.cn

Rockville, MD 20850, US Phone: +1-888-267-4436 https://www.origene.com techsupport@origene.com EU: info-de@origene.com



Stability:

All frozen tissue sections are stable for 1 year from date of purchase if stored at -80°C without repeated freeze/thaws.

## **Product images:**



4x Image



20x Image