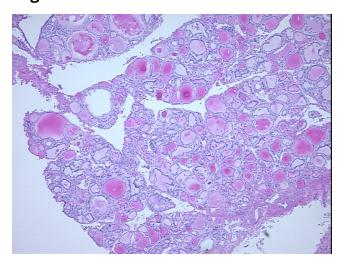

y Verification):

Thyroiditis, chronic

0% Normal:

Lesional: 100%

0% Tumor:

Tumor Hypo/Acellular

Stroma:

0%

**Tumor Hypercellular** 

Stroma:

0%

**Necrosis:** 

**Pathology Verification** 

notes from H&E review:

**CASE Diagnosis (from** medical center path

report):

Goiter, multinodular

chronic thyroiditis; tissue composition indeterminate

66 Age:

Gender: Male

Store frozen tissue sections at -80°C. Storage:



OriGene Technologies, Inc. 9620 Medical Center Drive, Ste 200

CN: techsupport@origene.cn

Rockville, MD 20850, US Phone: +1-888-267-4436 https://www.origene.com techsupport@origene.com EU: info-de@origene.com



Stability:

All frozen tissue sections are stable for 1 year from date of purchase if stored at -80°C without repeated freeze/thaws.

## **Product images:**



4x Image



20x Image