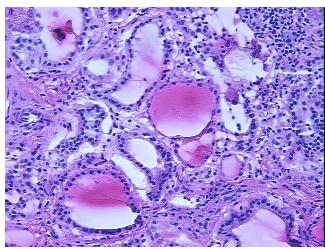

itis, chronic

0%

**Thyroiditis** 

Normal: 0%

Lesional: 100%

Tumor: 0%

Tumor Hypo/Acellular

Stroma:

Tumor Hypercellular 0%

Stroma:

Necrosis: 09

Pathology Verification

notes from H&E review:

CASE Diagnosis (from

medical center path report):

Goiter, multinodular

chronic thyroiditis; tissue composition indeterminate

**Age:** 66

Gender: Male

**Storage:** Store frozen tissue sections at -80°C.



**OriGene Technologies, Inc.** 9620 Medical Center Drive, Ste 200

CN: techsupport@origene.cn

Rockville, MD 20850, US Phone: +1-888-267-4436 https://www.origene.com techsupport@origene.com EU: info-de@origene.com



Stability:

All frozen tissue sections are stable for 1 year from date of purchase if stored at -80°C without repeated freeze/thaws.

## **Product images:**



4x Image



20x Image