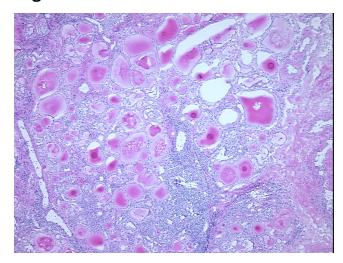

Site of Finding: Thyroid gland

Appearance:

Sample Diagnosis (from Pathology Verification):

Thyroiditis, chronic

**Thyroiditis** 

0% Normal:

Lesional: 100%

0% Tumor:

notes from H&E review:

Goiter, multinodular

chronic thyroiditis with reactive lymphoid follicles; tissue composition indeterminate

**CASE Diagnosis (from** medical center path

report):

Age:

66

Male

## **Product images:**

4x Image

20x Image