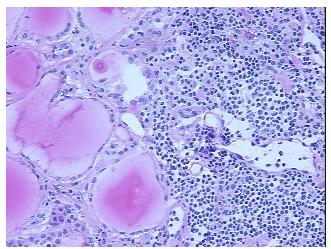

Site of Finding: Thyroid gland

Appearance:

Sample Diagnosis (from Pathology Verification):

Thyroiditis, chronic

**Thyroiditis** 

0% Normal:

Lesional: 100%

0% Tumor:

notes from H&E review:

Goiter, multinodular

chronic thyroiditis with reactive lymphoid follicles; tissue composition indeterminate

**CASE Diagnosis (from** medical center path

report):

Age:

66

Male

## **Product images:**

4x Image

20x Image