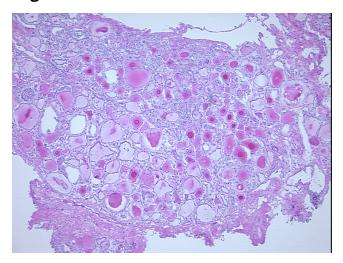

notes from H&E review:

95% normal component comprising 80% follicles, 15% fibrous stroma; 5% chronic thyroiditis

**CASE Diagnosis (from** medical center path

report):

Goiter, multinodular

66 Age:

Gender: Male

## **Product images:**

4x Image

20x Image