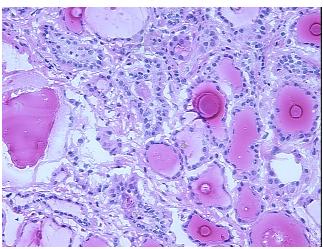

notes from H&E review:

95% normal component comprising 80% follicles, 15% fibrous stroma; 5% chronic thyroiditis

**CASE Diagnosis (from** medical center path

report):

Goiter, multinodular

66 Age:

Gender: Male

## **Product images:**

4x Image

20x Image