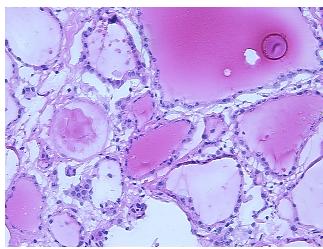

ion):

Thyroiditis, chronic

Normal: 0%

Lesional: 100%

Tumor: 0%

Tumor Hypo/Acellular

Stroma:

0%

**Tumor Hypercellular** 

Stroma:

0%

Necrosis:

Pathology Verification

notes from H&E review:

CASE Diagnosis (from

medical center path

report):

Goiter, multinodular

chronic thyroiditis; tissue composition indeterminate

**Age:** 66

Gender: Male

**Storage:** Store frozen tissue sections at -80°C.



**OriGene Technologies, Inc.** 9620 Medical Center Drive, Ste 200

CN: techsupport@origene.cn

Rockville, MD 20850, US Phone: +1-888-267-4436 https://www.origene.com techsupport@origene.com EU: info-de@origene.com



Stability:

All frozen tissue sections are stable for 1 year from date of purchase if stored at -80°C without repeated freeze/thaws.

## **Product images:**



4x Image



20x Image