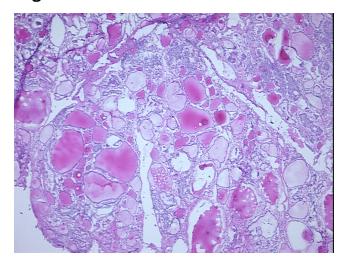

gy Verification):

Thyroiditis, chronic

Normal: 0%

Lesional: 100%

Tumor: 0%

Tumor Hypo/Acellular

Stroma:

0%

**Tumor Hypercellular** 

Stroma:

0%

Necrosis:

Pathology Verification

notes from H&E review:

CASE Diagnosis (from

medical center path

report):

Goiter, multinodular

chronic thyroiditis; tissue composition indeterminate

**Age:** 66

Gender: Male

**Storage:** Store frozen tissue sections at -80°C.



**OriGene Technologies, Inc.** 9620 Medical Center Drive, Ste 200

CN: techsupport@origene.cn

Rockville, MD 20850, US Phone: +1-888-267-4436 https://www.origene.com techsupport@origene.com EU: info-de@origene.com



Stability:

All frozen tissue sections are stable for 1 year from date of purchase if stored at -80°C without repeated freeze/thaws.

## **Product images:**



4x Image



20x Image