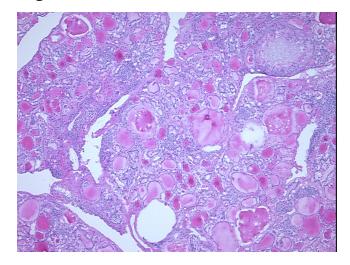

## **Product images:**

4x Image

20x Image

Site of Finding: Thyroid gland

Appearance:

Sample Diagnosis (from

Pathology Verification):

Thyroiditis, chronic

95% Normal:

Lesional: 5%

0% Tumor:

notes from H&E review:

**CASE Diagnosis (from** medical center path

report):

Goiter, multinodular

95% normal component comprising 80% follicles, 15% fibrous stroma; 5% chronic thyroiditis

66 Age:

Gender: Male