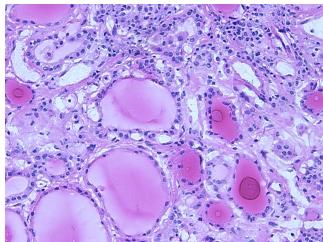

## **Product images:**

4x Image

20x Image

Site of Finding: Thyroid gland

Appearance:

Sample Diagnosis (from

Pathology Verification):

Thyroiditis, chronic

95% Normal:

Lesional: 5%

0% Tumor:

notes from H&E review:

**CASE Diagnosis (from** medical center path

report):

Goiter, multinodular

95% normal component comprising 80% follicles, 15% fibrous stroma; 5% chronic thyroiditis

66 Age:

Gender: Male