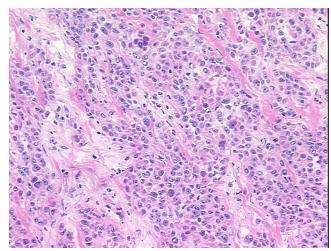

## **Product images:**

4x Image

20x Image

Т Appearance:

Sample Diagnosis (from

Pathology Verification):

Mesothelioma of pleura

Normal: 30% Lesional: 0%

50% Tumor:

Tumor Hypo/Acellular

Stroma:

20%

**Tumor Hypercellular** 

Stroma:

0%

0% **Necrosis:** 

**CASE Diagnosis (from** 

medical center path

report):