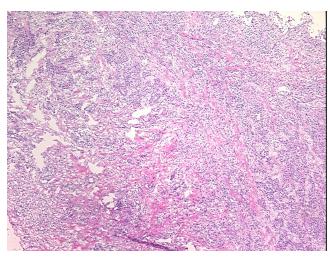

## **Product images:**

4x Image

20x Image

Т Appearance:

Sample Diagnosis (from

Pathology Verification):

Mesothelioma of pleura

Normal: 30% Lesional: 0%

50% Tumor:

Tumor Hypo/Acellular

Stroma:

20%

**Tumor Hypercellular** 

Stroma:

0%

0% **Necrosis:** 

**CASE Diagnosis (from** 

medical center path

report):