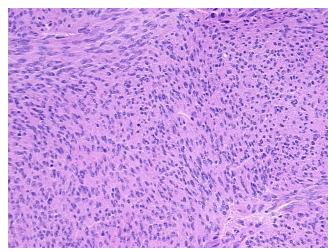

nal stromal tumor of rectum, metastatic

**Age:** 66

Gender: Male

Tumor Grade: Not Reported

Minimum Stage

Not Reported

**Grouping:** 



**OriGene Technologies, Inc.** 9620 Medical Center Drive, Ste 200

CN: techsupport@origene.cn

Rockville, MD 20850, US Phone: +1-888-267-4436 https://www.origene.com techsupport@origene.com EU: info-de@origene.com



T (Extent of Primary

Tumor):

Not Reported

N (Lymph node

Not Reported

metastasis):

M (Distant metastasis): Not Reported

**Diagnostic Test Results:** CD117  $\sim$  C-kit  $\sim$  SCFR! by IHC,Positive **Storage:** Store frozen tissue sections at -80 $^{\circ}$ C.

Stability: All frozen tissue sections are stable for 1 year from date of purchase if stored at -80°C

without repeated freeze/thaws.

## **Product images:**



4x Image



20x Image