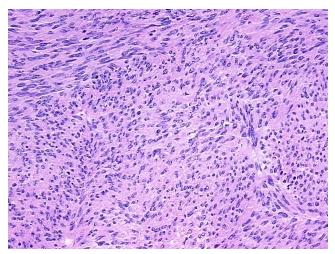

romal tumor of rectum, metastatic

Normal: 0%
Lesional: 0%
Tumor: 97%

Tumor Hypo/Acellular

Stroma:

0%

Tumor Hypercellular

Stroma:

report):

1%

Necrosis: 2%

CASE Diagnosis (from medical center path

Gastrointestinal stromal tumor of rectum, metastatic

**Age:** 66

Gender: Male

Tumor Grade: Not Reported

Minimum Stage Not Reported

**Grouping:** 



**OriGene Technologies, Inc.** 9620 Medical Center Drive, Ste 200

CN: techsupport@origene.cn

Rockville, MD 20850, US Phone: +1-888-267-4436 https://www.origene.com techsupport@origene.com EU: info-de@origene.com



**Storage:** Store frozen tissue sections at -80°C.

Stability: All frozen tissue sections are stable for 1 year from date of purchase if stored at -80°C

without repeated freeze/thaws.

## **Product images:**



4x Image



20x Image