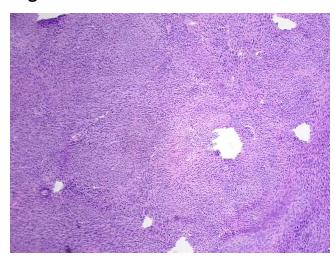

ntestinal stromal tumor of rectum, metastatic

Normal: 0%
Lesional: 0%
Tumor: 97%

Tumor Hypo/Acellular

Stroma:

0%

Tumor Hypercellular

Stroma:

report):

1%

Necrosis: 2%

CASE Diagnosis (from medical center path

Gastrointestinal stromal tumor of rectum, metastatic

**Age:** 66

Gender: Male

Tumor Grade: Not Reported

Minimum Stage Not Reported

**Grouping:** 



**OriGene Technologies, Inc.** 9620 Medical Center Drive, Ste 200

CN: techsupport@origene.cn

Rockville, MD 20850, US Phone: +1-888-267-4436 https://www.origene.com techsupport@origene.com EU: info-de@origene.com



**Storage:** Store frozen tissue sections at -80°C.

Stability: All frozen tissue sections are stable for 1 year from date of purchase if stored at -80°C

without repeated freeze/thaws.

## **Product images:**



4x Image



20x Image