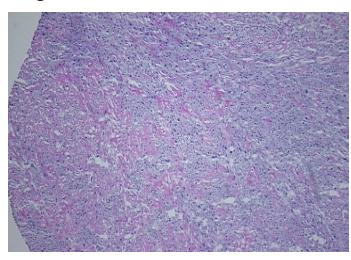

a:

5% **Necrosis:** 

**Pathology Verification** Tumor: recurrent

5%

notes from H&E review:

**CASE Diagnosis (from** 

medical center path report):

Histiocytoma, malignant fibrous

86 Age: Gender: Male

**Tumor Grade:** Not Reported Rockville, MD 20850, US

Phone: +1-888-267-4436 https://www.origene.com techsupport@origene.com EU: info-de@origene.com CN: techsupport@origene.cn

OriGene Technologies, Inc. 9620 Medical Center Drive, Ste 200





Minimum Stage Grouping:

IV

T<sub>1</sub>b

T (Extent of Primary

Tumor):

N (Lymph node NX

metastasis):

M (Distant metastasis): M1

**Storage:** Store frozen tissue sections at -80°C.

Stability: All frozen tissue sections are stable for 1 year from date of purchase if stored at -80°C

without repeated freeze/thaws.

## **Product images:**



4x Image



20x Image