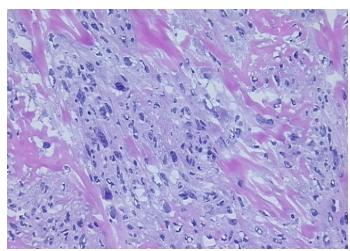

rosis:** 

**Pathology Verification** Tumor: recurrent

5%

notes from H&E review:

**CASE Diagnosis (from** 

medical center path report):

Histiocytoma, malignant fibrous

86 Age: Gender: Male

**Tumor Grade:** Not Reported Rockville, MD 20850, US

Phone: +1-888-267-4436 https://www.origene.com techsupport@origene.com EU: info-de@origene.com CN: techsupport@origene.cn

OriGene Technologies, Inc. 9620 Medical Center Drive, Ste 200





Minimum Stage Grouping:

IV

T<sub>1</sub>b

T (Extent of Primary

Tumor):

N (Lymph node NX

metastasis):

M (Distant metastasis): M1

**Storage:** Store frozen tissue sections at -80°C.

Stability: All frozen tissue sections are stable for 1 year from date of purchase if stored at -80°C

without repeated freeze/thaws.

## **Product images:**



4x Image



20x Image