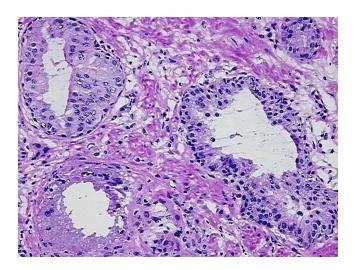

## **Product images:**

4x Image

20x Image

Site of Finding: Prostate

Appearance: Lesion

Sample Diagnosis (from

Pathology Verification):

Prostatic intraepithelial neoplasia

40% Normal:

Lesional: 35%

0% Tumor:

**CASE Diagnosis (from** 

medical center path

report):

Adenocarcinoma of prostate

51 Age:

Gender: Male

Store frozen tissue sections at -80°C. Storage:

Stability: All frozen tissue sections are stable for 1 year from date of purchase if stored at -80°C