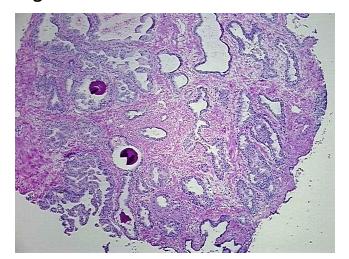

## **Product images:**

4x Image

20x Image

Site of Finding: Prostate

Appearance: Lesion

Sample Diagnosis (from

Pathology Verification):

Prostatic intraepithelial neoplasia

40% Normal:

Lesional: 35%

0% Tumor:

**CASE Diagnosis (from** 

medical center path

report):

Adenocarcinoma of prostate

51 Age:

Gender: Male

Store frozen tissue sections at -80°C. Storage:

Stability: All frozen tissue sections are stable for 1 year from date of purchase if stored at -80°C