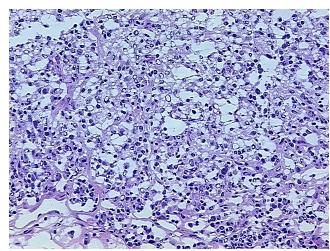

ogy Verification** notes from H&E review:

Carcinoma of kidney, renal cell, clear cell

Tumor Stroma (Hypo/Acellular): Fibrosis

**CASE Diagnosis (from** medical center path

report):

51 Age:

Gender: Female

**Tumor Grade:** Not Reported



OriGene Technologies, Inc. 9620 Medical Center Drive, Ste 200

CN: techsupport@origene.cn

Rockville, MD 20850, US Phone: +1-888-267-4436 https://www.origene.com techsupport@origene.com EU: info-de@origene.com



Minimum Stage Grouping:

T (Extent of Primary

Tumor):

N (Lymph node

metastasis):

M (Distant metastasis): MX

**Storage:** Store frozen tissue sections at -80°C.

T1

NX

Stability: All frozen tissue sections are stable for 1 year from date of purchase if stored at -80°C

without repeated freeze/thaws.

## **Product images:**



4x Image



20x Image