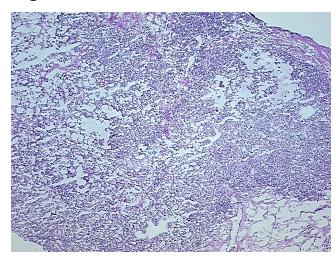

* 

**Pathology Verification** notes from H&E review:

Carcinoma of kidney, renal cell, clear cell

Tumor Stroma (Hypo/Acellular): Fibrosis

**CASE Diagnosis (from** medical center path

report):

51 Age:

Gender: Female

**Tumor Grade:** Not Reported



OriGene Technologies, Inc. 9620 Medical Center Drive, Ste 200

CN: techsupport@origene.cn

Rockville, MD 20850, US Phone: +1-888-267-4436 https://www.origene.com techsupport@origene.com EU: info-de@origene.com



Minimum Stage Grouping:

T (Extent of Primary

Tumor):

N (Lymph node

metastasis):

M (Distant metastasis): MX

**Storage:** Store frozen tissue sections at -80°C.

T1

NX

Stability: All frozen tissue sections are stable for 1 year from date of purchase if stored at -80°C

without repeated freeze/thaws.

## **Product images:**



4x Image



20x Image