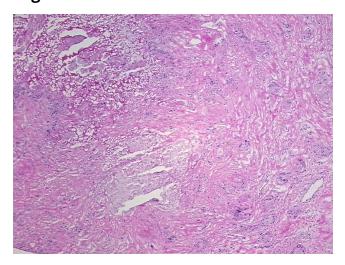

## **Product images:**

4x Image

20x Image

Pathology Verification):

Normal: 0%
Lesional: 100%
Tumor: 0%
Tumor Hypo/Acellular 0%

Stroma:

Tumor Hypercellular Stroma:

\_\_\_\_\_

Necrosis: 0%

Pathology Verification notes from H&E review:

5% synovium, 95% fibrous stroma containing gouty tophi