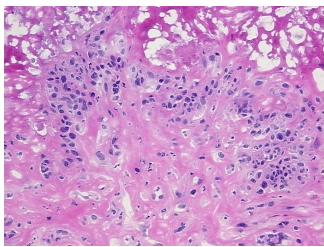

## **Product images:**

4x Image

20x Image

Pathology Verification):

Normal: 0%
Lesional: 100%
Tumor: 0%
Tumor Hypo/Acellular 0%

Stroma:

Tumor Hypercellular Stroma:

\_\_\_\_\_

Necrosis: 0%

Pathology Verification notes from H&E review:

5% synovium, 95% fibrous stroma containing gouty tophi