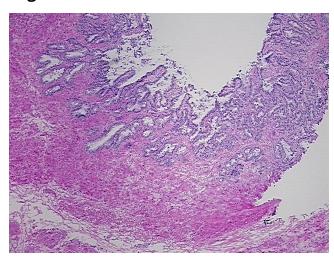

rt):

Adenocarcinoma of prostate

40% glandular epithelium, 60% fibromuscular stroma

61 Age: Gender: Male

**Tumor Grade:** Gleason Score: 4+3=7/10



OriGene Technologies, Inc. 9620 Medical Center Drive, Ste 200

CN: techsupport@origene.cn

Rockville, MD 20850, US Phone: +1-888-267-4436 https://www.origene.com techsupport@origene.com EU: info-de@origene.com



Minimum Stage Grouping:

Ш

T (Extent of Primary

Tumor):

T3b

N (Lymph node

NX

metastasis):

M (Distant metastasis): MX

**Diagnostic Test Results:** 

Proliferation index ~ PI,High; HER2 ~ ERBB2 ~ Neu! by IHC,Negative

**Storage:** Store frozen tissue sections at -80°C.

Stability: All frozen tissue sections are stable for 1 year from date of purchase if stored at -80°C

without repeated freeze/thaws.

## **Product images:**



4x Image



20x Image