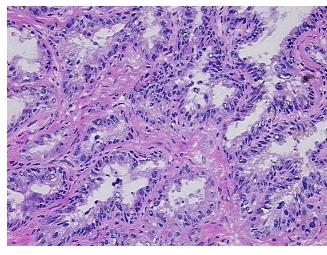

arcinoma of prostate

40% glandular epithelium, 60% fibromuscular stroma

61 Age: Gender: Male

**Tumor Grade:** Gleason Score: 4+3=7/10



OriGene Technologies, Inc. 9620 Medical Center Drive, Ste 200

CN: techsupport@origene.cn

Rockville, MD 20850, US Phone: +1-888-267-4436 https://www.origene.com techsupport@origene.com EU: info-de@origene.com



Minimum Stage Grouping:

Ш

T (Extent of Primary

Tumor):

T3b

N (Lymph node

NX

metastasis):

M (Distant metastasis): MX

**Diagnostic Test Results:** 

Proliferation index ~ PI,High; HER2 ~ ERBB2 ~ Neu! by IHC,Negative

**Storage:** Store frozen tissue sections at -80°C.

Stability: All frozen tissue sections are stable for 1 year from date of purchase if stored at -80°C

without repeated freeze/thaws.

## **Product images:**



4x Image



20x Image