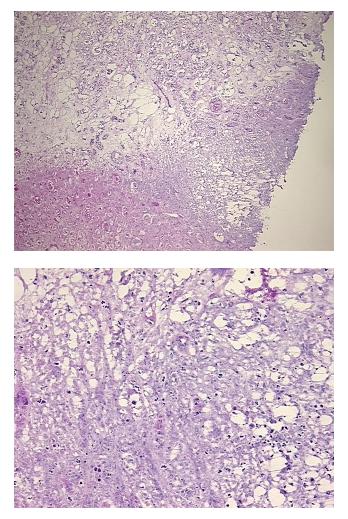

| Product Type:                                           | Frozen Sections                                   |
|---------------------------------------------------------|---------------------------------------------------|
| Disease State:                                          | Other Disease                                     |
| Diagnosis Category:                                     | Kidney Disease                                    |
| Tissue:                                                 | Kidney                                            |
| Frozen Sample ID:                                       | FR00006744                                        |
| Case ID:                                                | CU000001667                                       |
| Tissue of Origin:                                       | Kidney                                            |
| Site of Finding:                                        | Kidney                                            |
| Appearance:                                             | L                                                 |
| Sample Diagnosis (from<br>Pathology Verification):      | Rejection of allograft of kidney                  |
| Normal:                                                 | 0%                                                |
| Lesional:                                               | 100%                                              |
| Tumor:                                                  | 0%                                                |
| Tumor Hypo/Acellular<br>Stroma:                         | 0%                                                |
| Tumor Hypercellular<br>Stroma:                          | 0%                                                |
| Necrosis:                                               | 0%                                                |
| Pathology Verification<br>notes from H&E review:        | Non Tumor Structures: 100% No normal architecture |
| CASE Diagnosis (from<br>medical center path<br>report): | Rejection of allograft of kidney                  |
| Age:                                                    | 31                                                |
| Gender:                                                 | Male                                              |
| Storage:                                                | Store frozen tissue sections at -80°C.            |

## **Product images:**

4x Image

20x Image

This product is to be used for laboratory only. Not for diagnostic or therapeutic use. ©2022 OriGene Technologies, Inc., 9620 Medical Center Drive, Ste 200, Rockville, MD 20850, US