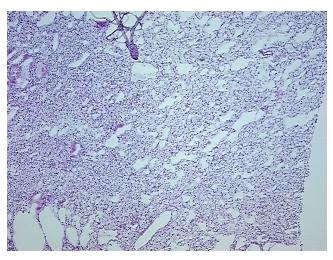

10%

Kidney

**Tumor Hypercellular** 

Stroma:

0%

Necrosis: 0%

CASE Diagnosis (from

medical center path

report):

Carcinoma of kidney, renal cell, clear cell

**Age:** 56

Gender: Male

**Tumor Grade:** Fuhrman G1: Nuclei round, uniform

Minimum Stage

**Grouping:** 



**OriGene Technologies, Inc.** 9620 Medical Center Drive, Ste 200

CN: techsupport@origene.cn

Rockville, MD 20850, US Phone: +1-888-267-4436 https://www.origene.com techsupport@origene.com EU: info-de@origene.com



T (Extent of Primary

Tumor):

T1

N (Lymph node

N0

metastasis):

M (Distant metastasis): MX

**Storage:** Store frozen tissue sections at -80°C.

Stability: All frozen tissue sections are stable for 1 year from date of purchase if stored at -80°C

without repeated freeze/thaws.

## **Product images:**



4x Image



20x Image