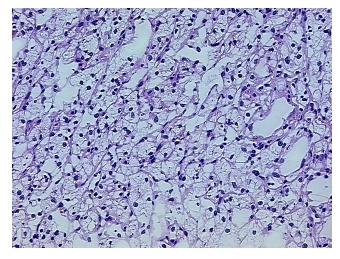

**Tumor Hypercellular** 

Stroma:

0%

Necrosis: 0%

CASE Diagnosis (from

medical center path

report):

Carcinoma of kidney, renal cell, clear cell

**Age:** 56

Gender: Male

**Tumor Grade:** Fuhrman G1: Nuclei round, uniform

Minimum Stage

**Grouping:** 



**OriGene Technologies, Inc.** 9620 Medical Center Drive, Ste 200

CN: techsupport@origene.cn

Rockville, MD 20850, US Phone: +1-888-267-4436 https://www.origene.com techsupport@origene.com EU: info-de@origene.com



T (Extent of Primary

Tumor):

T1

N (Lymph node

N0

metastasis):

M (Distant metastasis): MX

**Storage:** Store frozen tissue sections at -80°C.

Stability: All frozen tissue sections are stable for 1 year from date of purchase if stored at -80°C

without repeated freeze/thaws.

## **Product images:**



4x Image



20x Image