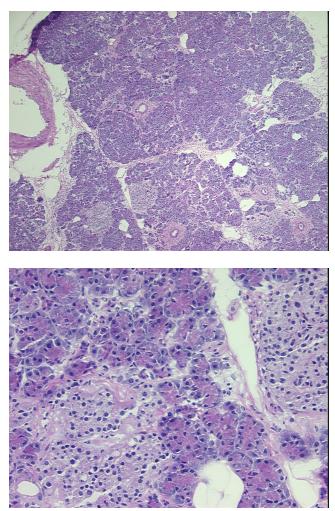

| Product Type:                                           | Frozen Sections                                    |
|---------------------------------------------------------|----------------------------------------------------|
| Disease State:                                          | Normal                                             |
| Diagnosis Category:                                     | Normal                                             |
| Tissue:                                                 | Pancreas                                           |
| Frozen Sample ID:                                       | FR000065E5                                         |
| Case ID:                                                | CU000001653                                        |
| Tissue of Origin:                                       | Pancreas                                           |
| Site of Finding:                                        | Pancreas                                           |
| Appearance:                                             | R                                                  |
| Sample Diagnosis (from<br>Pathology Verification):      | Within normal limits                               |
| Normal:                                                 | 100%                                               |
| Lesional:                                               | 0%                                                 |
| Tumor:                                                  | 0%                                                 |
| Tumor Hypo/Acellular<br>Stroma:                         | 0%                                                 |
| Tumor Hypercellular<br>Stroma:                          | 0%                                                 |
| Necrosis:                                               | 0%                                                 |
| Pathology Verification<br>notes from H&E review:        | 81% Acini, 1% Ducts, 3% Islets, 15% Fibrous stroma |
| CASE Diagnosis (from<br>medical center path<br>report): | Adenocarcinoma of pancreas                         |
| Age:                                                    | 81                                                 |
| Gender:                                                 | Female                                             |
| Tumor Grade:                                            | AJCC G2: Moderately differentiated                 |

## Product images:

4x Image

20x Image

This product is to be used for laboratory only. Not for diagnostic or therapeutic use. ©2022 OriGene Technologies, Inc., 9620 Medical Center Drive, Ste 200, Rockville, MD 20850, US