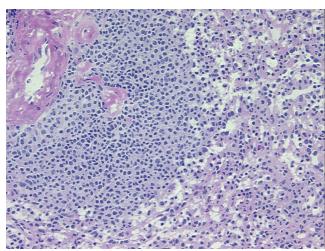

## **Product images:**

4x Image

20x Image

Appearance:

Sample Diagnosis (from Pathology Verification):

Within normal limits

Normal: 100% Lesional: 0% Tumor: 0%

Tumor Hypo/Acellular

Stroma:

0%

0%

Tumor Hypercellular Stroma:

\_\_\_\_\_

Necrosis:

Pathology Verification notes from H&E review:

80% Red pulp, 15% White pulp, 5% Fibrous capsule/septae

CASE Diagnosis (from medical center path

report):

Adenocarcinoma of pancreas