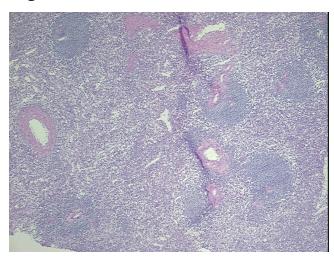

## **Product images:**

4x Image

20x Image

Appearance:

Sample Diagnosis (from Pathology Verification):

Within normal limits

Normal: 100% Lesional: 0% Tumor: 0%

Tumor Hypo/Acellular

Stroma:

0%

0%

Tumor Hypercellular Stroma:

\_\_\_\_\_

Necrosis:

Pathology Verification notes from H&E review:

80% Red pulp, 15% White pulp, 5% Fibrous capsule/septae

CASE Diagnosis (from medical center path

report):

Adenocarcinoma of pancreas