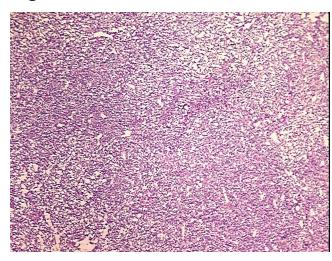

llular

Stroma:

0%

**Tumor Hypercellular** 

Stroma:

2%

0% **Necrosis:** 

**CASE Diagnosis (from** 

medical center path

report):

Sarcoma, synovial, monophasic

31 Age:

Gender: **Female** 

**Tumor Grade:** AJCC G3: Poorly differentiated Ш

Minimum Stage

Grouping:

OriGene Technologies, Inc.

9620 Medical Center Drive, Ste 200 Rockville, MD 20850, US Phone: +1-888-267-4436 https://www.origene.com techsupport@origene.com EU: info-de@origene.com CN: techsupport@origene.cn





T (Extent of Primary

Tumor):

pT2b

N (Lymph node

pNX

metastasis):

M (Distant metastasis): pMX

**Storage:** Store frozen tissue sections at -80°C.

Stability: All frozen tissue sections are stable for 1 year from date of purchase if stored at -80°C

without repeated freeze/thaws.

## **Product images:**



4x Image



20x Image