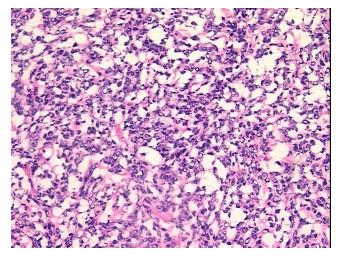

ma:

0%

**Tumor Hypercellular** 

Stroma:

2%

0% **Necrosis:** 

**CASE Diagnosis (from** 

medical center path

report):

Sarcoma, synovial, monophasic

31 Age:

Gender: **Female** 

**Tumor Grade:** AJCC G3: Poorly differentiated Ш

Minimum Stage

Grouping:

OriGene Technologies, Inc.

9620 Medical Center Drive, Ste 200 Rockville, MD 20850, US Phone: +1-888-267-4436 https://www.origene.com techsupport@origene.com EU: info-de@origene.com CN: techsupport@origene.cn





T (Extent of Primary

Tumor):

pT2b

N (Lymph node

pNX

metastasis):

M (Distant metastasis): pMX

**Storage:** Store frozen tissue sections at -80°C.

Stability: All frozen tissue sections are stable for 1 year from date of purchase if stored at -80°C

without repeated freeze/thaws.

## **Product images:**



4x Image



20x Image