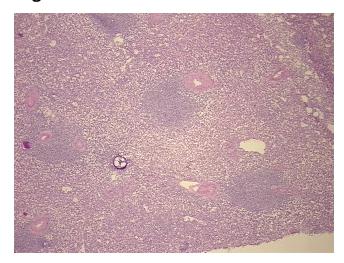

## **Product images:**

4x Image

20x Image

**Necrosis:** 

**Pathology Verification** notes from H&E review: Non Tumor Structures: 78% Red pulp, 20% White pulp, 2% vessels

**CASE Diagnosis (from** medical center path

report):

Pancreatitis, chronic

41 Age: Gender: Male