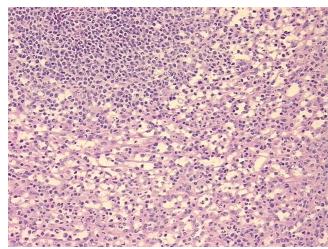

## **Product images:**

4x Image

20x Image

**Necrosis:** 

**Pathology Verification** notes from H&E review: Non Tumor Structures: 78% Red pulp, 20% White pulp, 2% vessels

**CASE Diagnosis (from** medical center path

report):

Pancreatitis, chronic

41 Age: Gender: Male