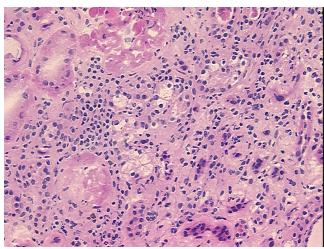

kidney

0% Normal: Lesional: 100% 0% Tumor: 0%

Tumor Hypo/Acellular

Stroma:

0%

**Tumor Hypercellular** 

Stroma:

**Necrosis:** 

**Pathology Verification** 

notes from H&E review:

**CASE Diagnosis (from** medical center path

report):

Rejection of allograft of kidney

100% Cortex, 0% Medulla; Consistent with chronic rejection

46 Age:

Gender: **Female** 

Store frozen tissue sections at -80°C. Storage:

OriGene Technologies, Inc. 9620 Medical Center Drive, Ste 200

CN: techsupport@origene.cn

Rockville, MD 20850, US Phone: +1-888-267-4436 https://www.origene.com techsupport@origene.com EU: info-de@origene.com



Stability:

All frozen tissue sections are stable for 1 year from date of purchase if stored at -80°C without repeated freeze/thaws.

## **Product images:**



4x Image



20x Image