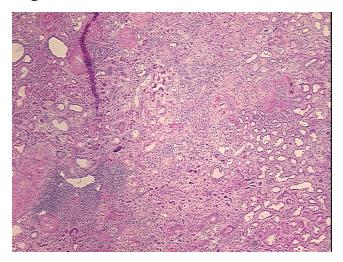

allograft of kidney

0% Normal: Lesional: 100% 0% Tumor: 0%

Tumor Hypo/Acellular

Stroma:

0%

**Tumor Hypercellular** 

Stroma:

**Necrosis:** 

**Pathology Verification** 

notes from H&E review:

**CASE Diagnosis (from** medical center path

report):

Rejection of allograft of kidney

100% Cortex, 0% Medulla; Consistent with chronic rejection

46 Age:

Gender: **Female** 

Store frozen tissue sections at -80°C. Storage:

OriGene Technologies, Inc. 9620 Medical Center Drive, Ste 200

CN: techsupport@origene.cn

Rockville, MD 20850, US Phone: +1-888-267-4436 https://www.origene.com techsupport@origene.com EU: info-de@origene.com



Stability:

All frozen tissue sections are stable for 1 year from date of purchase if stored at -80°C without repeated freeze/thaws.

## **Product images:**



4x Image



20x Image