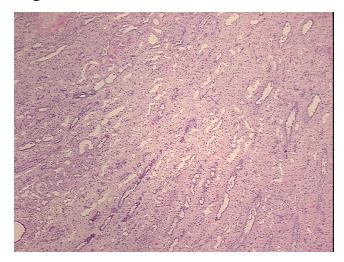

ograft of kidney

0% Normal: Lesional: 100% 0% Tumor:

Tumor Hypo/Acellular

Stroma:

0%

**Tumor Hypercellular** 

Stroma:

0%

**Necrosis:** 

**Pathology Verification** 

notes from H&E review:

100% Medulla, 0% Cortex; Consistent with chronic rejection

**CASE Diagnosis (from** medical center path

report):

Rejection of allograft of kidney

46 Age:

Gender: **Female** 

Store frozen tissue sections at -80°C. Storage:



OriGene Technologies, Inc. 9620 Medical Center Drive, Ste 200

CN: techsupport@origene.cn

Rockville, MD 20850, US Phone: +1-888-267-4436 https://www.origene.com techsupport@origene.com EU: info-de@origene.com



Stability:

All frozen tissue sections are stable for 1 year from date of purchase if stored at -80°C without repeated freeze/thaws.

## **Product images:**



4x Image



20x Image