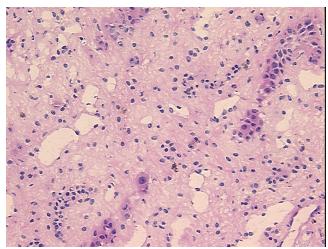

dney

0% Normal: Lesional: 100% 0% Tumor:

Tumor Hypo/Acellular

Stroma:

0%

**Tumor Hypercellular** 

Stroma:

0%

**Necrosis:** 

**Pathology Verification** 

notes from H&E review:

100% Medulla, 0% Cortex; Consistent with chronic rejection

**CASE Diagnosis (from** medical center path

report):

Rejection of allograft of kidney

46 Age:

Gender: **Female** 

Store frozen tissue sections at -80°C. Storage:



OriGene Technologies, Inc. 9620 Medical Center Drive, Ste 200

CN: techsupport@origene.cn

Rockville, MD 20850, US Phone: +1-888-267-4436 https://www.origene.com techsupport@origene.com EU: info-de@origene.com



Stability:

All frozen tissue sections are stable for 1 year from date of purchase if stored at -80°C without repeated freeze/thaws.

## **Product images:**



4x Image



20x Image