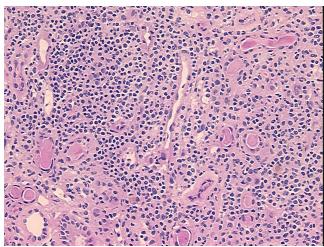

## **Product images:**

4x Image

20x Image

Appearance:

Sample Diagnosis (from Pathology Verification):

Rejection of allograft of kidney

0% Normal: Lesional: 100% 0% Tumor: 0%

Tumor Hypo/Acellular

Stroma:

0%

**Tumor Hypercellular** 

Stroma: **Necrosis:** 

**Pathology Verification** 

notes from H&E review:

**CASE Diagnosis (from** medical center path

report):

Rejection of allograft of kidney

100% Cortex, 0% Medulla; Consistent with chronic rejection