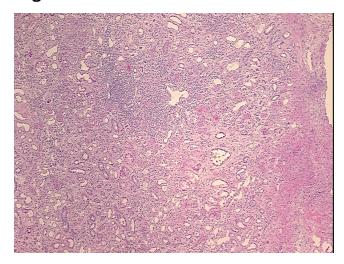

## **Product images:**

4x Image

20x Image

Appearance:

Sample Diagnosis (from Pathology Verification):

Rejection of allograft of kidney

0% Normal: Lesional: 100% 0% Tumor: 0%

Tumor Hypo/Acellular

Stroma:

0%

**Tumor Hypercellular** 

Stroma: **Necrosis:** 

**Pathology Verification** 

notes from H&E review:

**CASE Diagnosis (from** medical center path

report):

Rejection of allograft of kidney

100% Cortex, 0% Medulla; Consistent with chronic rejection