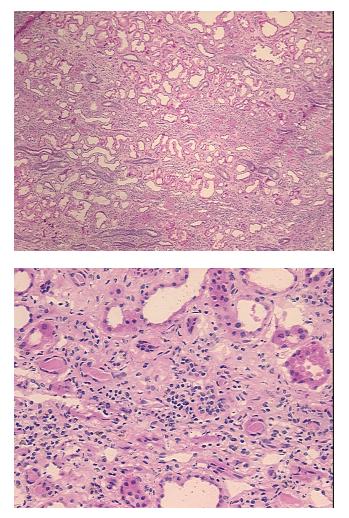

| Product Type:                                                                                                                       | Frozen Sections                                                                                      |
|-------------------------------------------------------------------------------------------------------------------------------------|------------------------------------------------------------------------------------------------------|
| Disease State:                                                                                                                      | Other Disease                                                                                        |
| Diagnosis Category:                                                                                                                 | Kidney Disease                                                                                       |
| Tissue:                                                                                                                             | Kidney                                                                                               |
| Frozen Sample ID:                                                                                                                   | FR00006342                                                                                           |
| Case ID:                                                                                                                            | CU000001630                                                                                          |
| Tissue of Origin:                                                                                                                   | Kidney                                                                                               |
| Site of Finding:                                                                                                                    | Kidney                                                                                               |
| Appearance:                                                                                                                         | L                                                                                                    |
| Sample Diagnosis (from<br>Pathology Verification):                                                                                  | Rejection of allograft of kidney                                                                     |
| Normal:                                                                                                                             | 0%                                                                                                   |
| Lesional:                                                                                                                           | 100%                                                                                                 |
| Tumor:                                                                                                                              | 0%                                                                                                   |
| Tumor Hypo/Acellular<br>Stroma:                                                                                                     | 0%                                                                                                   |
|                                                                                                                                     |                                                                                                      |
| Tumor Hypercellular<br>Stroma:                                                                                                      | 0%                                                                                                   |
| • •                                                                                                                                 | 0%                                                                                                   |
| Stroma:                                                                                                                             |                                                                                                      |
| Stroma:<br>Necrosis:<br>Pathology Verification                                                                                      | 0%                                                                                                   |
| Stroma:<br>Necrosis:<br>Pathology Verification<br>notes from H&E review:<br>CASE Diagnosis (from<br>medical center path             | 0%<br>90% Cortex, 10% Medulla; Consistent with chronic rejection                                     |
| Stroma:<br>Necrosis:<br>Pathology Verification<br>notes from H&E review:<br>CASE Diagnosis (from<br>medical center path<br>report): | 0%<br>90% Cortex, 10% Medulla; Consistent with chronic rejection<br>Rejection of allograft of kidney |

## **Product images:**

4x Image

20x Image

This product is to be used for laboratory only. Not for diagnostic or therapeutic use. ©2022 OriGene Technologies, Inc., 9620 Medical Center Drive, Ste 200, Rockville, MD 20850, US