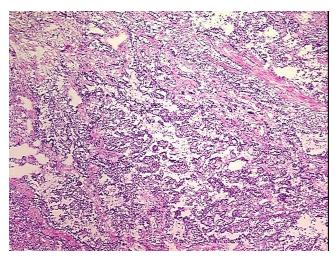

rom

Pathology Verification):

Mesothelioma of pleura

 Normal:
 0%

 Lesional:
 0%

 Tumor:
 75%

Tumor Hypo/Acellular

Stroma:

20%

5%

Tumor Hypercellular Stroma:

Necrosis: 0%

CASE Diagnosis (from

medical center path

report):

Mesothelioma of pleura

Age: 66
Gender: Male

Tumor Grade: Not Reported

Minimum Stage

**Grouping:** 

Rockville, MD 20850, US
Phone: +1-888-267-4436
https://www.origene.com
techsupport@origene.com
EU: info-de@origene.com
CN: techsupport@origene.cn





T (Extent of Primary

Tumor):

pT2

N (Lymph node

pN0

metastasis):

M (Distant metastasis): pMX

**Storage:** Store frozen tissue sections at -80°C.

Stability: All frozen tissue sections are stable for 1 year from date of purchase if stored at -80°C

without repeated freeze/thaws.

## **Product images:**



4x Image



20x Image