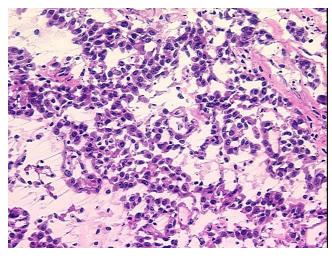

gy Verification):

Mesothelioma of pleura

 Normal:
 0%

 Lesional:
 0%

 Tumor:
 75%

Tumor Hypo/Acellular

Stroma:

20%

5%

Tumor Hypercellular Stroma:

Necrosis: 0%

CASE Diagnosis (from

medical center path

report):

Mesothelioma of pleura

Age: 66
Gender: Male

Tumor Grade: Not Reported

Minimum Stage

**Grouping:** 

Rockville, MD 20850, US
Phone: +1-888-267-4436
https://www.origene.com
techsupport@origene.com
EU: info-de@origene.com
CN: techsupport@origene.cn





T (Extent of Primary

Tumor):

pT2

N (Lymph node

pN0

metastasis):

M (Distant metastasis): pMX

**Storage:** Store frozen tissue sections at -80°C.

Stability: All frozen tissue sections are stable for 1 year from date of purchase if stored at -80°C

without repeated freeze/thaws.

## **Product images:**



4x Image



20x Image