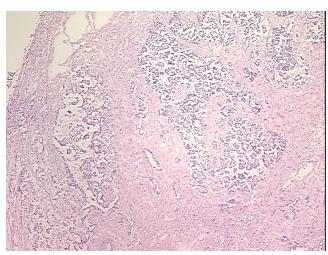

of pleura

Mesothelioma of pleura

35%

Normal: 0% Lesional: 0%

55% Tumor: 10%

Tumor Hypo/Acellular

Stroma:

**Tumor Hypercellular** 

Stroma:

0% **Necrosis:** 

**CASE Diagnosis (from** 

medical center path

report):

66 Age:

Gender: Male

**Tumor Grade:** Not Reported

Minimum Stage Ш

Grouping:

9620 Medical Center Drive, Ste 200 Rockville, MD 20850, US Phone: +1-888-267-4436 https://www.origene.com techsupport@origene.com EU: info-de@origene.com CN: techsupport@origene.cn





T (Extent of Primary

Tumor):

T2

N (Lymph node

N0

metastasis):

M (Distant metastasis): MX

**Storage:** Store frozen tissue sections at -80°C.

Stability: All frozen tissue sections are stable for 1 year from date of purchase if stored at -80°C

without repeated freeze/thaws.

## **Product images:**



4x Image



20x Image