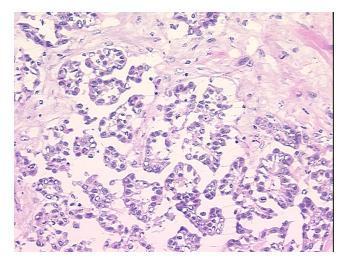

Mesothelioma of pleura

35%

Normal: 0% Lesional: 0%

55% Tumor: 10%

Tumor Hypo/Acellular

Stroma:

**Tumor Hypercellular** 

Stroma:

0% **Necrosis:** 

**CASE Diagnosis (from** 

medical center path

report):

66 Age:

Gender: Male

**Tumor Grade:** Not Reported

Minimum Stage Ш

Grouping:

9620 Medical Center Drive, Ste 200 Rockville, MD 20850, US Phone: +1-888-267-4436 https://www.origene.com techsupport@origene.com EU: info-de@origene.com CN: techsupport@origene.cn





T (Extent of Primary

Tumor):

T2

N (Lymph node

N0

metastasis):

M (Distant metastasis): MX

**Storage:** Store frozen tissue sections at -80°C.

Stability: All frozen tissue sections are stable for 1 year from date of purchase if stored at -80°C

without repeated freeze/thaws.

## **Product images:**



4x Image



20x Image