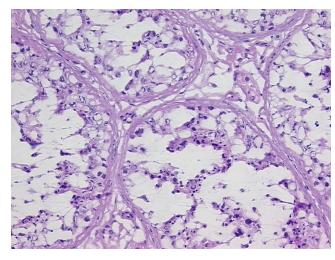

athology Verification** 

notes from H&E review:

**CASE Diagnosis (from** medical center path

report):

Tumor of testis, mixed germ cell

85% seminiferous tubules, 15% interstitial tissue

31 Age: Gender: Male

**Tumor Grade:** Not Reported OriGene Technologies, Inc.

9620 Medical Center Drive, Ste 200 Rockville, MD 20850, US Phone: +1-888-267-4436 https://www.origene.com techsupport@origene.com EU: info-de@origene.com CN: techsupport@origene.cn





Minimum Stage Grouping:

T (Extent of Primary

Tumor):

N (Lymph node NX

metastasis):

M (Distant metastasis): MX

**Storage:** Store frozen tissue sections at -80°C.

T1

Stability: All frozen tissue sections are stable for 1 year from date of purchase if stored at -80°C

without repeated freeze/thaws.

## **Product images:**



4x Image



20x Image