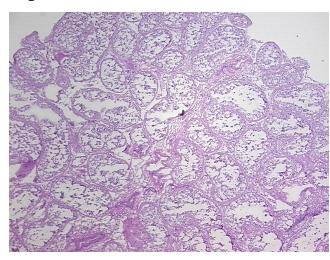

sis:** 

**Pathology Verification** 

notes from H&E review:

**CASE Diagnosis (from** medical center path

report):

Tumor of testis, mixed germ cell

85% seminiferous tubules, 15% interstitial tissue

31 Age: Gender: Male

**Tumor Grade:** Not Reported OriGene Technologies, Inc.

9620 Medical Center Drive, Ste 200 Rockville, MD 20850, US Phone: +1-888-267-4436 https://www.origene.com techsupport@origene.com EU: info-de@origene.com CN: techsupport@origene.cn





Minimum Stage Grouping:

T (Extent of Primary

Tumor):

N (Lymph node NX

metastasis):

M (Distant metastasis): MX

**Storage:** Store frozen tissue sections at -80°C.

T1

Stability: All frozen tissue sections are stable for 1 year from date of purchase if stored at -80°C

without repeated freeze/thaws.

## **Product images:**



4x Image



20x Image