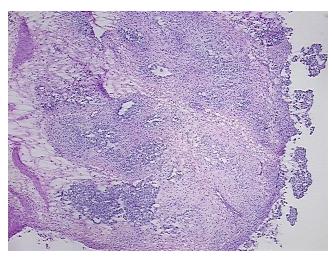

al: 0%

30% Tumor:

Tumor Hypo/Acellular

Stroma:

**Tumor Hypercellular** 40%

Stroma:

0% **Necrosis:** 

**CASE Diagnosis (from** 

medical center path

report):

Tumor of testis, mixed germ cell

31 Age:

Gender: Male

**Tumor Grade:** Not Reported

Minimum Stage ı

Grouping:

OriGene Technologies, Inc. 9620 Medical Center Drive, Ste 200

CN: techsupport@origene.cn

Rockville, MD 20850, US Phone: +1-888-267-4436 https://www.origene.com techsupport@origene.com EU: info-de@origene.com



T (Extent of Primary

Tumor):

T1

N (Lymph node metastasis):

NX

M (Distant metastasis):

MX

Storage:

Store frozen tissue sections at -80°C.

Stability:

All frozen tissue sections are stable for 1 year from date of purchase if stored at -80°C

without repeated freeze/thaws.

## **Product images:**



4x Image



20x Image