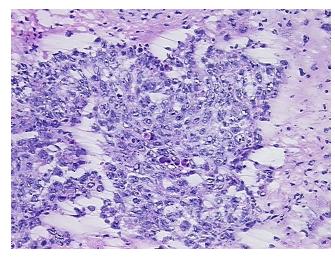

Tumor:

Tumor Hypo/Acellular

Stroma:

**Tumor Hypercellular** 40%

Stroma:

0% **Necrosis:** 

**CASE Diagnosis (from** 

medical center path

report):

Tumor of testis, mixed germ cell

31 Age:

Gender: Male

**Tumor Grade:** Not Reported

Minimum Stage ı

Grouping:

OriGene Technologies, Inc. 9620 Medical Center Drive, Ste 200

CN: techsupport@origene.cn

Rockville, MD 20850, US Phone: +1-888-267-4436 https://www.origene.com techsupport@origene.com EU: info-de@origene.com



T (Extent of Primary

Tumor):

T1

N (Lymph node metastasis):

NX

M (Distant metastasis):

MX

Storage:

Store frozen tissue sections at -80°C.

Stability:

All frozen tissue sections are stable for 1 year from date of purchase if stored at -80°C

without repeated freeze/thaws.

## **Product images:**



4x Image



20x Image