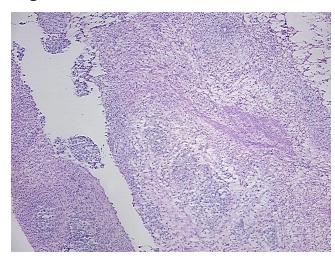

## **Product images:**

4x Image

20x Image

Site of Finding: Testis

Appearance: T

Sample Diagnosis (from

Pathology Verification):

Tumor of testis, mixed germ cell

Normal: 0%

Lesional: 0%

Tumor: 40%

Pathology Verification

notes from H&E review:

CASE Diagnosis (from

medical center path

report):

Tumor of testis, mixed germ cell

Tumor: Predominantly yolk sac tumor

**Age:** 31