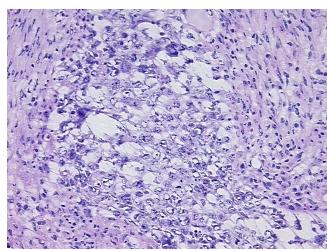

## **Product images:**

4x Image

20x Image

Site of Finding: Testis

Appearance: T

Sample Diagnosis (from

Pathology Verification):

Tumor of testis, mixed germ cell

Normal: 0%

Lesional: 0%

Tumor: 40%

Pathology Verification

notes from H&E review:

CASE Diagnosis (from

medical center path

report):

Tumor of testis, mixed germ cell

Tumor: Predominantly yolk sac tumor

**Age:** 31