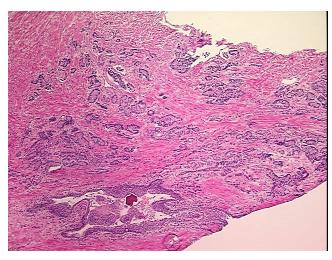

Tumor Hypo/Acellular

Stroma:

25%

50%

Tumor Hypercellular Stroma:

Necrosis: 0%

CASE Diagnosis (from

medical center path

report):

Adenocarcinoma of prostate

**Age:** 51

**Gender:** Male

**Tumor Grade:** Gleason Score: 4+3=7/10

Minimum Stage

**Grouping:** 



**OriGene Technologies, Inc.** 9620 Medical Center Drive, Ste 200

CN: techsupport@origene.cn

Rockville, MD 20850, US Phone: +1-888-267-4436 https://www.origene.com techsupport@origene.com EU: info-de@origene.com



T (Extent of Primary

Tumor):

pT2b

N (Lymph node

pNX

metastasis):

M (Distant metastasis): pMX

**Storage:** Store frozen tissue sections at -80°C.

Stability: All frozen tissue sections are stable for 1 year from date of purchase if stored at -80°C

without repeated freeze/thaws.

## **Product images:**



4x Image



20x Image