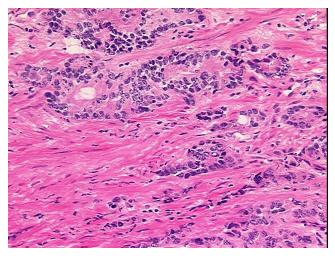

Acellular

Stroma:

25%

50%

Tumor Hypercellular Stroma:

Necrosis: 0%

CASE Diagnosis (from

medical center path

report):

Adenocarcinoma of prostate

**Age:** 51

**Gender:** Male

**Tumor Grade:** Gleason Score: 4+3=7/10

Minimum Stage

**Grouping:** 



**OriGene Technologies, Inc.** 9620 Medical Center Drive, Ste 200

CN: techsupport@origene.cn

Rockville, MD 20850, US Phone: +1-888-267-4436 https://www.origene.com techsupport@origene.com EU: info-de@origene.com



T (Extent of Primary

Tumor):

pT2b

N (Lymph node

pNX

metastasis):

M (Distant metastasis): pMX

**Storage:** Store frozen tissue sections at -80°C.

Stability: All frozen tissue sections are stable for 1 year from date of purchase if stored at -80°C

without repeated freeze/thaws.

## **Product images:**



4x Image



20x Image