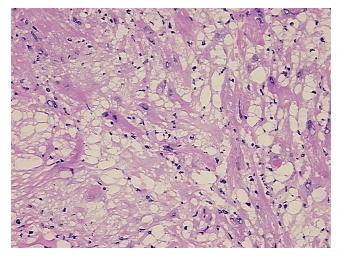

## **Product images:**

4x Image

20x Image

Site of Finding: Peripheral nerve

Т Appearance:

Sample Diagnosis (from

Pathology Verification):

Schwannoma

Normal: 0% Lesional: 0%

90% Tumor:

Tumor Hypo/Acellular