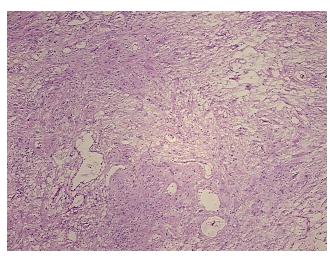

## **Product images:**

4x Image

20x Image

Site of Finding: Peripheral nerve

Т Appearance:

Sample Diagnosis (from

Pathology Verification):

Schwannoma

Normal: 0% Lesional: 0%

90% Tumor:

Tumor Hypo/Acellular