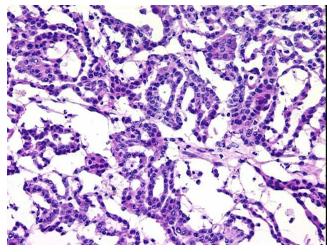

acellular component contains foamy histiocytes

CASE Diagnosis (from medical center path

report):

Carcinoma of kidney, renal cell, papillary

**Age:** 66

**Gender:** Female

Tumor Grade: Fuhrman G2: Nuclei slightly irregular

30%



**OriGene Technologies, Inc.** 9620 Medical Center Drive, Ste 200

CN: techsupport@origene.cn

Rockville, MD 20850, US Phone: +1-888-267-4436 https://www.origene.com techsupport@origene.com EU: info-de@origene.com



Minimum Stage Grouping:

T (Extent of Primary

Tumor):

N (Lymph node pNX

metastasis):

M (Distant metastasis): pMX

**Storage:** Store frozen tissue sections at -80°C.

pT1b

Stability: All frozen tissue sections are stable for 1 year from date of purchase if stored at -80°C

without repeated freeze/thaws.

## **Product images:**



4x Image



20x Image