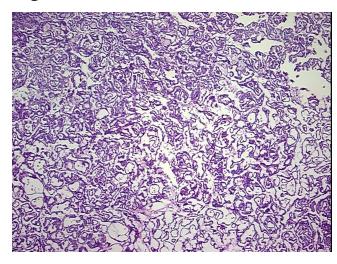

view:

Hypo/acellular component contains foamy histiocytes

CASE Diagnosis (from medical center path

report):

Carcinoma of kidney, renal cell, papillary

**Age:** 66

**Gender:** Female

Tumor Grade: Fuhrman G2: Nuclei slightly irregular

30%



**OriGene Technologies, Inc.** 9620 Medical Center Drive, Ste 200

CN: techsupport@origene.cn

Rockville, MD 20850, US Phone: +1-888-267-4436 https://www.origene.com techsupport@origene.com EU: info-de@origene.com



Minimum Stage Grouping:

T (Extent of Primary

Tumor):

N (Lymph node pNX

metastasis):

M (Distant metastasis): pMX

**Storage:** Store frozen tissue sections at -80°C.

pT1b

Stability: All frozen tissue sections are stable for 1 year from date of purchase if stored at -80°C

without repeated freeze/thaws.

## **Product images:**



4x Image



20x Image