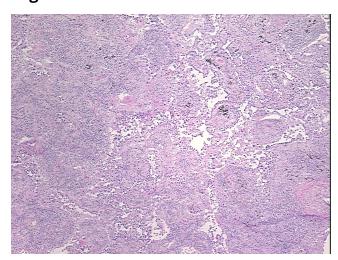

Adenocarcinoma with bronchioalveolar pattern; Hypo/acellular component contains

interstitial fibrosis with dense lymphoplasmacytic infiltrate; Normal component comprised of

bronchus

**CASE Diagnosis (from** 

# **Product images:**

4x Image

20x Image