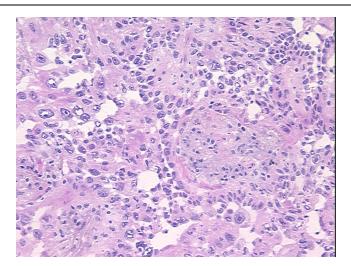

Adenocarcinoma with bronchioalveolar pattern; Hypo/acellular component contains

interstitial fibrosis with dense lymphoplasmacytic infiltrate; Normal component comprised of

bronchus

**CASE Diagnosis (from** 

# **Product images:**

4x Image

20x Image