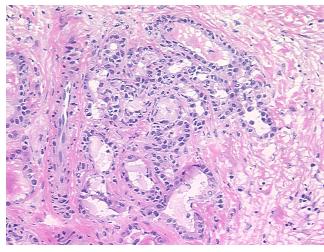

## **Product images:**

4x Image

20x Image

Appearance: T

Sample Diagnosis (from Pathology Verification):

Adenocarcinoma of pancreas

Normal: 0% Lesional: 0% Tumor: 5%

Tumor Hypo/Acellular

Stroma:

45%

**Tumor Hypercellular** 

Stroma:

0%

Necrosis: 50%

Pathology Verification notes from H&E review:

Necrotic tissue in glandular pattern consistent with necrotic tumor

CASE Diagnosis (from medical center path

report):

Adenocarcinoma of pancreas