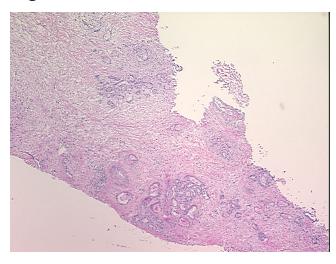

## **Product images:**

4x Image

20x Image

Appearance: T

Sample Diagnosis (from Pathology Verification):

Adenocarcinoma of pancreas

Normal: 0% Lesional: 0% Tumor: 5%

Tumor Hypo/Acellular

Stroma:

45%

**Tumor Hypercellular** 

Stroma:

0%

Necrosis: 50%

Pathology Verification notes from H&E review:

Necrotic tissue in glandular pattern consistent with necrotic tumor

CASE Diagnosis (from medical center path

report):

Adenocarcinoma of pancreas