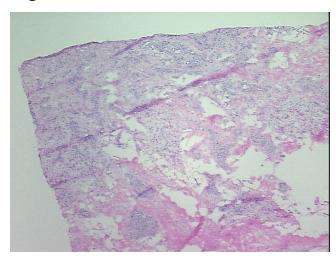

f 3 & Histologic 3 of 3

Adenocarcinoma of breast, ductal

Adenocarcinoma of breast, ductal

Minimum Stage

**Grouping:** 

OriGene Technologies, Inc.

9620 Medical Center Drive, Ste 200 Rockville, MD 20850, US Phone: +1-888-267-4436 https://www.origene.com techsupport@origene.com EU: info-de@origene.com CN: techsupport@origene.cn





T (Extent of Primary

Tumor):

T1c

N (Lymph node

metastasis):

NX

MX M (Distant metastasis):

**Diagnostic Test Results:** Progesterone receptor ~ PR! by IHC, Borderline; Estrogen receptor ~ ER! by IHC, Negative;

HER2 ~ ERBB2 ~ Neu! by IHC, Negative

Storage: Store frozen tissue sections at -80°C.

Stability: All frozen tissue sections are stable for 1 year from date of purchase if stored at -80°C

without repeated freeze/thaws.

## **Product images:**



4x Image



20x Image