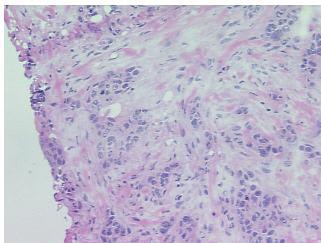

ogic 3 of 3

Adenocarcinoma of breast, ductal

Adenocarcinoma of breast, ductal

Minimum Stage

**Grouping:** 

OriGene Technologies, Inc.

9620 Medical Center Drive, Ste 200 Rockville, MD 20850, US Phone: +1-888-267-4436 https://www.origene.com techsupport@origene.com EU: info-de@origene.com CN: techsupport@origene.cn





T (Extent of Primary

Tumor):

T1c

N (Lymph node

metastasis):

NX

MX M (Distant metastasis):

**Diagnostic Test Results:** Progesterone receptor ~ PR! by IHC, Borderline; Estrogen receptor ~ ER! by IHC, Negative;

HER2 ~ ERBB2 ~ Neu! by IHC, Negative

Storage: Store frozen tissue sections at -80°C.

Stability: All frozen tissue sections are stable for 1 year from date of purchase if stored at -80°C

without repeated freeze/thaws.

## **Product images:**



4x Image



20x Image