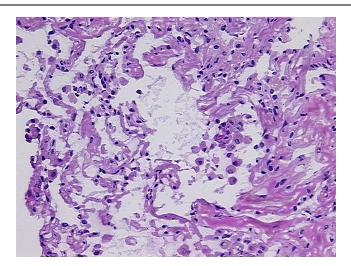

e:** Not Reported OriGene Technologies, Inc.

9620 Medical Center Drive, Ste 200 Rockville, MD 20850, US Phone: +1-888-267-4436 https://www.origene.com techsupport@origene.com EU: info-de@origene.com CN: techsupport@origene.cn



80% alveola, 5% bronchioles, 15% fibrovascular septa

Carcinoma of lung, non-small cell



Minimum Stage Grouping:

IΑ

T (Extent of Primary

Tumor):

T1

N (Lymph node

N0

metastasis):

M (Distant metastasis): MX

Diagnostic Test Results: ERBB1 ~ EGFR ~ Epidermal growth factor receptor! by IHC,Negative; HER2 ~ ERBB2 ~ Neu! by

IHC,Negative

**Storage:** Store frozen tissue sections at -80°C.

Stability: All frozen tissue sections are stable for 1 year from date of purchase if stored at -80°C

without repeated freeze/thaws.

## **Product images:**



4x Image





20x Image