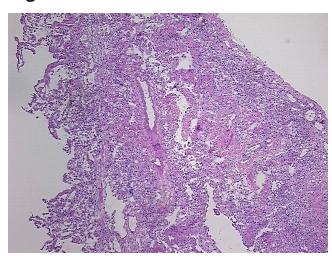

**Tumor Grade:** Not Reported OriGene Technologies, Inc.

9620 Medical Center Drive, Ste 200 Rockville, MD 20850, US Phone: +1-888-267-4436 https://www.origene.com techsupport@origene.com EU: info-de@origene.com CN: techsupport@origene.cn



80% alveola, 5% bronchioles, 15% fibrovascular septa

Carcinoma of lung, non-small cell



Minimum Stage Grouping:

IΑ

T (Extent of Primary

Tumor):

T1

N (Lymph node

N0

metastasis):

M (Distant metastasis): MX

Diagnostic Test Results: ERBB1 ~ EGFR ~ Epidermal growth factor receptor! by IHC,Negative; HER2 ~ ERBB2 ~ Neu! by

IHC,Negative

**Storage:** Store frozen tissue sections at -80°C.

Stability: All frozen tissue sections are stable for 1 year from date of purchase if stored at -80°C

without repeated freeze/thaws.

## **Product images:**



4x Image





20x Image