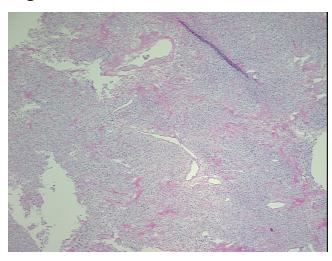

icytoma of brain

Normal: 0%

Lesional: 0%

90% Tumor:

Tumor Hypo/Acellular

Stroma:

**Tumor Hypercellular** 0%

Stroma:

0% **Necrosis:** 

**CASE Diagnosis (from** 

medical center path

report):

66 Age:

Gender: **Female** 

**Tumor Grade:** Not Reported

Minimum Stage

Not Reported

10%

Grouping:



OriGene Technologies, Inc. 9620 Medical Center Drive, Ste 200

CN: techsupport@origene.cn

Rockville, MD 20850, US Phone: +1-888-267-4436 https://www.origene.com techsupport@origene.com EU: info-de@origene.com



T (Extent of Primary

Tumor):

Not Reported

N (Lymph node

metastasis):

Not Reported

M (Distant metastasis): Not Reported

Storage: Store FFPE tissue sections at +4°C.

Stability: All FFPE tissue sections are stable for 1 year from date of purchase.

## **Product images:**



4x Image



20x Image