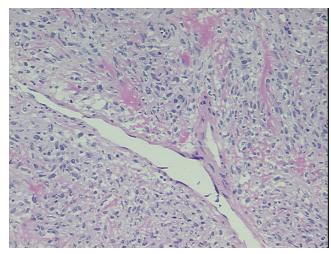

rain

Normal: 0%

Lesional: 0%

90% Tumor:

Tumor Hypo/Acellular

Stroma:

**Tumor Hypercellular** 0%

Stroma:

0% **Necrosis:** 

**CASE Diagnosis (from** 

medical center path

report):

66 Age:

Gender: **Female** 

**Tumor Grade:** Not Reported

Minimum Stage

Not Reported

10%

Grouping:



OriGene Technologies, Inc. 9620 Medical Center Drive, Ste 200

CN: techsupport@origene.cn

Rockville, MD 20850, US Phone: +1-888-267-4436 https://www.origene.com techsupport@origene.com EU: info-de@origene.com



T (Extent of Primary

Tumor):

Not Reported

N (Lymph node

metastasis):

Not Reported

M (Distant metastasis): Not Reported

Storage: Store FFPE tissue sections at +4°C.

Stability: All FFPE tissue sections are stable for 1 year from date of purchase.

## **Product images:**



4x Image



20x Image