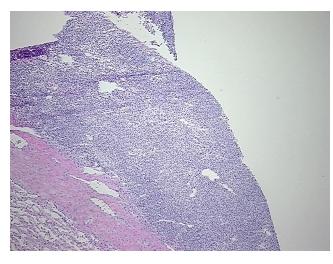

## **Product images:**

4x Image

20x Image

Appearance: T

Sample Diagnosis (from Pathology Verification):

Sarcoma, synovial, monophasic, metastatic

Normal: 40% Lesional: 0%

Tumor: 50%

0%

Tumor Hypo/Acellular

Stroma:

Tumor Hypercellular 10%

Stroma:

Necrosis: 0%

CASE Diagnosis (from

medical center path

report):

Sarcoma, synovial, monophasic, metastatic

**Age:** 46