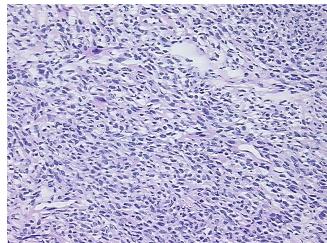

## **Product images:**

4x Image

20x Image

Appearance: T

Sample Diagnosis (from Pathology Verification):

Sarcoma, synovial, monophasic, metastatic

Normal: 40% Lesional: 0%

Tumor: 50%

0%

Tumor Hypo/Acellular

Stroma:

Tumor Hypercellular 10%

Stroma:

Necrosis: 0%

CASE Diagnosis (from

medical center path

report):

Sarcoma, synovial, monophasic, metastatic

**Age:** 46