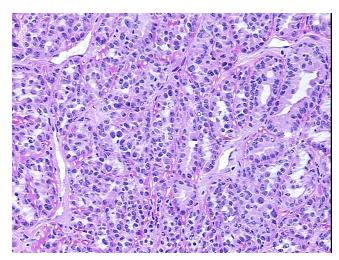

or: 95%

Tumor Hypo/Acellular

Stroma:

Tumor Hypercellular 0%

Stroma:

Necrosis: 0%

CASE Diagnosis (from

medical center path

report):

Gender:

Male

**Age:** 51

Tumor Grade: Not Reported

Minimum Stage III

**Grouping:** 

OriGene Technologies, Inc.

9620 Medical Center Drive, Ste 200 Rockville, MD 20850, US Phone: +1-888-267-4436 https://www.origene.com techsupport@origene.com EU: info-de@origene.com CN: techsupport@origene.cn



Carcinoma of thyroid, follicular



T (Extent of Primary

Tumor):

pT3

N (Lymph node

pNX

metastasis):

: pMX

M (Distant metastasis):

Store frozen tissue sections at -80°C.

Storage: Stability:

All frozen tissue sections are stable for 1 year from date of purchase if stored at -80°C

without repeated freeze/thaws.

## **Product images:**



4x Image



20x Image