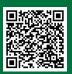

Frozen Sections

**Disease State:** Cancer

Diagnosis Category: Thyroid Cancer
Tissue: Thyroid gland

Frozen Sample ID: FR00005D91

Case ID: CU0000001575

Tissue of Origin: Thyroid gland

Site of Finding: Thyroid gland

**Appearance:** Tumor

Sample Diagnosis (from Carcinoma of thyroid, follicular

5%

Pathology Verification):

Normal: 0%

Lesional: 0%

Tumor: 95%

Tumor Hypo/Acellular

Stroma:

Tumor Hypercellular 0%

Stroma:

Necrosis: 0%

CASE Diagnosis (from

medical center path

report):

Gender:

Male

**Age:** 51

Tumor Grade: Not Reported

Minimum Stage III

**Grouping:** 

OriGene Technologies, Inc.

9620 Medical Center Drive, Ste 200 Rockville, MD 20850, US Phone: +1-888-267-4436 https://www.origene.com techsupport@origene.com EU: info-de@origene.com CN: techsupport@origene.cn



Carcinoma of thyroid, follicular



T (Extent of Primary

Tumor):

pT3

N (Lymph node

pNX

metastasis):

: pMX

M (Distant metastasis):

Store frozen tissue sections at -80°C.

Storage: Stability:

All frozen tissue sections are stable for 1 year from date of purchase if stored at -80°C

without repeated freeze/thaws.

## **Product images:**



4x Image



20x Image