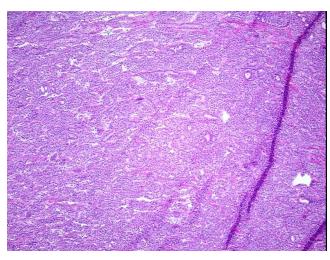

## **Product images:**

4x Image

20x Image

Site of Finding: Thyroid gland

**Appearance:** Tumor

Sample Diagnosis (from

Pathology Verification):

Carcinoma of thyroid, follicular

Normal: 0%

Lesional: 0%

Tumor: 95%

CASE Diagnosis (from

medical center path

report):

Carcinoma of thyroid, follicular

**Age:** 51

Gender: Male

Tumor Grade: Not Reported

Minimum Stage III