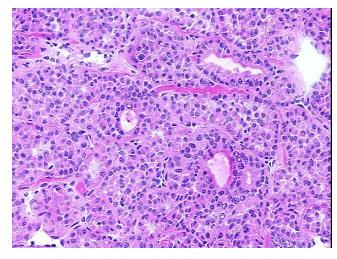

## **Product images:**

4x Image

20x Image

Site of Finding: Thyroid gland

**Appearance:** Tumor

Sample Diagnosis (from

Pathology Verification):

Carcinoma of thyroid, follicular

Normal: 0%

Lesional: 0%

Tumor: 95%

CASE Diagnosis (from

medical center path

report):

Carcinoma of thyroid, follicular

**Age:** 51

Gender: Male

Tumor Grade: Not Reported

Minimum Stage III