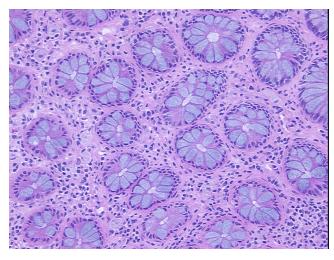

thology Verification** 

notes from H&E review:

**CASE Diagnosis (from** medical center path

report):

Adenocarcinoma of colon

45% mucosa, 15% submucosa, 40% muscle

76 Age: Gender: Male

**Tumor Grade:** AJCC G2: Moderately differentiated OriGene Technologies, Inc.

9620 Medical Center Drive, Ste 200 Rockville, MD 20850, US Phone: +1-888-267-4436 https://www.origene.com techsupport@origene.com EU: info-de@origene.com CN: techsupport@origene.cn





Minimum Stage Grouping:

T (Extent of Primary

Tumor):

N (Lymph node N0

metastasis):

M (Distant metastasis): MX

**Storage:** Store frozen tissue sections at -80°C.

T2

Stability: All frozen tissue sections are stable for 1 year from date of purchase if stored at -80°C

without repeated freeze/thaws.

## **Product images:**



4x Image



20x Image