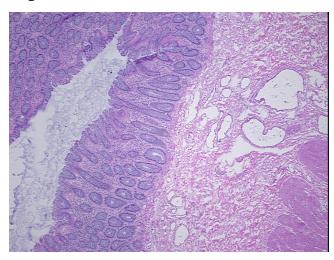

is:** 

**Pathology Verification** 

notes from H&E review:

**CASE Diagnosis (from** medical center path

report):

Adenocarcinoma of colon

45% mucosa, 15% submucosa, 40% muscle

76 Age: Gender: Male

**Tumor Grade:** AJCC G2: Moderately differentiated OriGene Technologies, Inc.

9620 Medical Center Drive, Ste 200 Rockville, MD 20850, US Phone: +1-888-267-4436 https://www.origene.com techsupport@origene.com EU: info-de@origene.com CN: techsupport@origene.cn





Minimum Stage Grouping:

T (Extent of Primary

Tumor):

N (Lymph node N0

metastasis):

M (Distant metastasis): MX

**Storage:** Store frozen tissue sections at -80°C.

T2

Stability: All frozen tissue sections are stable for 1 year from date of purchase if stored at -80°C

without repeated freeze/thaws.

## **Product images:**



4x Image



20x Image