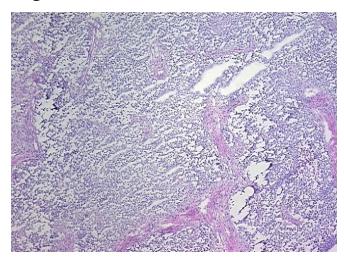

Necrosis:

09

Pathology Verification

notes from H&E review:

Tumor: predominantly dysgerminoma

CASE Diagnosis (from

medical center path

report):

Tumor of ovary, mixed germ cell

**Age:** 21

**Gender:** Female

Tumor Grade: Not Reported



**OriGene Technologies, Inc.** 9620 Medical Center Drive, Ste 200

CN: techsupport@origene.cn

Rockville, MD 20850, US Phone: +1-888-267-4436 https://www.origene.com techsupport@origene.com EU: info-de@origene.com



Minimum Stage Grouping:

IΑ

T1a

T (Extent of Primary

Tumor):

N (Lymph node N0

metastasis):

M (Distant metastasis): MX

**Storage:** Store frozen tissue sections at -80°C.

Stability: All frozen tissue sections are stable for 1 year from date of purchase if stored at -80°C

without repeated freeze/thaws.

## **Product images:**



4x Image



20x Image