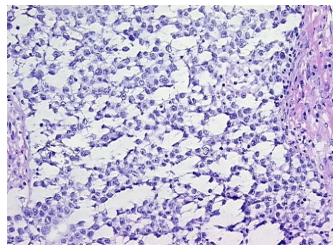

09

Pathology Verification

notes from H&E review:

Tumor: predominantly dysgerminoma

CASE Diagnosis (from

medical center path

report):

Tumor of ovary, mixed germ cell

**Age:** 21

**Gender:** Female

Tumor Grade: Not Reported



**OriGene Technologies, Inc.** 9620 Medical Center Drive, Ste 200

CN: techsupport@origene.cn

Rockville, MD 20850, US Phone: +1-888-267-4436 https://www.origene.com techsupport@origene.com EU: info-de@origene.com



Minimum Stage Grouping:

IΑ

T1a

T (Extent of Primary

Tumor):

N (Lymph node N0

metastasis):

M (Distant metastasis): MX

**Storage:** Store frozen tissue sections at -80°C.

Stability: All frozen tissue sections are stable for 1 year from date of purchase if stored at -80°C

without repeated freeze/thaws.

## **Product images:**



4x Image



20x Image