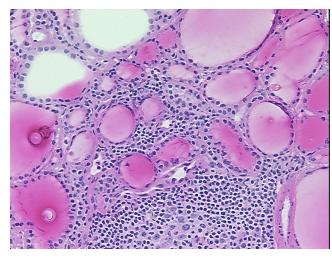

center path

report):

Adenoma of thyroid, follicular

85% follicles, 15% stroma

**Age:** 36

**Gender:** Female

Tumor Grade: Not Reported



**OriGene Technologies, Inc.** 9620 Medical Center Drive, Ste 200

CN: techsupport@origene.cn

Rockville, MD 20850, US Phone: +1-888-267-4436 https://www.origene.com techsupport@origene.com EU: info-de@origene.com

#### Frozen Tissue Sections, Thyroid gland - CS610146

Minimum Stage Grouping:

Not Reported

T (Extent of Primary

Tumor):

Not Reported

N (Lymph node

Not Reported

metastasis):

Not Reported

M (Distant metastasis): Storage:

Store frozen tissue sections at -80°C.

Stability:

All frozen tissue sections are stable for 1 year from date of purchase if stored at -80°C

without repeated freeze/thaws.

# **Product images:**



4x Image



20x Image