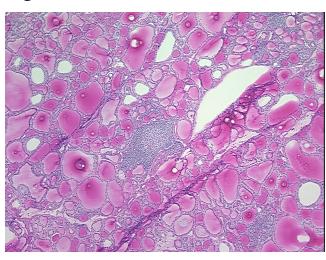

rom

medical center path

report):

Adenoma of thyroid, follicular

85% follicles, 15% stroma

**Age:** 36

**Gender:** Female

Tumor Grade: Not Reported



**OriGene Technologies, Inc.** 9620 Medical Center Drive, Ste 200

CN: techsupport@origene.cn

Rockville, MD 20850, US Phone: +1-888-267-4436 https://www.origene.com techsupport@origene.com EU: info-de@origene.com

#### Frozen Tissue Sections, Thyroid gland - CS610146

Minimum Stage Grouping:

Not Reported

T (Extent of Primary

Tumor):

Not Reported

N (Lymph node

Not Reported

metastasis):

Not Reported

M (Distant metastasis): Storage:

Store frozen tissue sections at -80°C.

Stability:

All frozen tissue sections are stable for 1 year from date of purchase if stored at -80°C

without repeated freeze/thaws.

# **Product images:**



4x Image



20x Image