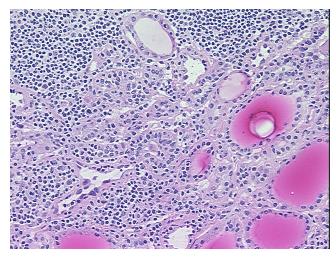

Adenoma of thyroid, follicular

85% follicles, 15% stroma

medical center path

report):

36 Age:

Gender: Female

**Tumor Grade:** Not Reported



OriGene Technologies, Inc. 9620 Medical Center Drive, Ste 200

CN: techsupport@origene.cn

Rockville, MD 20850, US Phone: +1-888-267-4436 https://www.origene.com techsupport@origene.com EU: info-de@origene.com

#### Frozen Tissue Sections, Thyroid gland - CS610144

Minimum Stage Grouping:

Not Reported

T (Extent of Primary

Tumor):

Not Reported

N (Lymph node

Not Reported

metastasis):

Not Reported

M (Distant metastasis): Storage:

Store frozen tissue sections at -80°C.

Stability:

All frozen tissue sections are stable for 1 year from date of purchase if stored at -80°C

without repeated freeze/thaws.

# **Product images:**



4x Image



20x Image