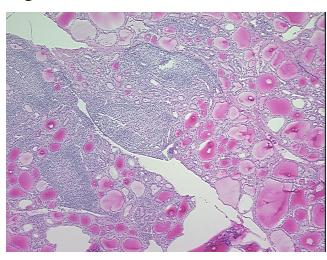

is (from** 

Adenoma of thyroid, follicular

85% follicles, 15% stroma

medical center path

report):

36 Age:

Gender: Female

**Tumor Grade:** Not Reported



OriGene Technologies, Inc. 9620 Medical Center Drive, Ste 200

CN: techsupport@origene.cn

Rockville, MD 20850, US Phone: +1-888-267-4436 https://www.origene.com techsupport@origene.com EU: info-de@origene.com

#### Frozen Tissue Sections, Thyroid gland - CS610144

Minimum Stage Grouping:

Not Reported

T (Extent of Primary

Tumor):

Not Reported

N (Lymph node

Not Reported

metastasis):

Not Reported

M (Distant metastasis): Storage:

Store frozen tissue sections at -80°C.

Stability:

All frozen tissue sections are stable for 1 year from date of purchase if stored at -80°C

without repeated freeze/thaws.

# **Product images:**



4x Image



20x Image