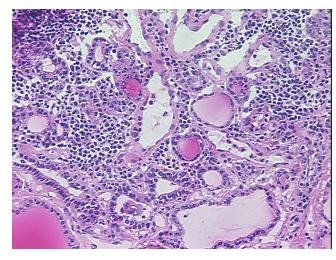

SE Diagnosis (from

medical center path

report):

Adenoma of thyroid, follicular

**Age:** 36

**Gender:** Female

Tumor Grade: Not Reported



**OriGene Technologies, Inc.** 9620 Medical Center Drive, Ste 200

CN: techsupport@origene.cn

Rockville, MD 20850, US Phone: +1-888-267-4436 https://www.origene.com techsupport@origene.com EU: info-de@origene.com

#### Frozen Tissue Sections, Thyroid gland - CS610141

Minimum Stage Grouping:

Not Reported

T (Extent of Primary

Tumor):

Not Reported

N (Lymph node

Not Reported

metastasis):

M (Distant metastasis): Not Reported

Storage:

Store frozen tissue sections at -80°C.

Stability:

All frozen tissue sections are stable for 1 year from date of purchase if stored at -80°C

without repeated freeze/thaws.

# **Product images:**



4x Image



20x Image