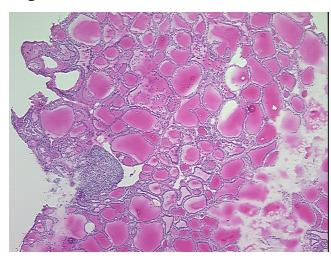

% stroma

CASE Diagnosis (from

medical center path

report):

Adenoma of thyroid, follicular

**Age:** 36

**Gender:** Female

Tumor Grade: Not Reported



**OriGene Technologies, Inc.** 9620 Medical Center Drive, Ste 200

CN: techsupport@origene.cn

Rockville, MD 20850, US Phone: +1-888-267-4436 https://www.origene.com techsupport@origene.com EU: info-de@origene.com

#### Frozen Tissue Sections, Thyroid gland - CS610141

Minimum Stage Grouping:

Not Reported

T (Extent of Primary

Tumor):

Not Reported

N (Lymph node

Not Reported

metastasis):

M (Distant metastasis): Not Reported

Storage:

Store frozen tissue sections at -80°C.

Stability:

All frozen tissue sections are stable for 1 year from date of purchase if stored at -80°C

without repeated freeze/thaws.

# **Product images:**



4x Image



20x Image