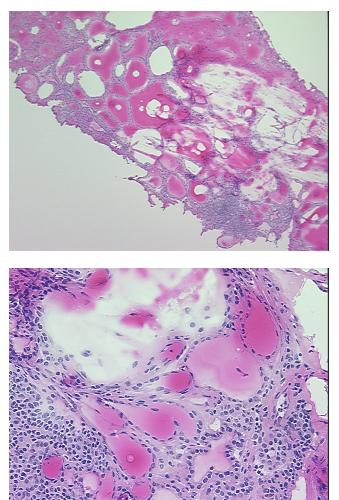

#### **Product data:**

| Product Type:                                           | Frozen Sections                |
|---------------------------------------------------------|--------------------------------|
| Disease State:                                          | Other Disease                  |
| Diagnosis Category:                                     | Thyroiditis                    |
| Tissue:                                                 | Thyroid gland                  |
| Frozen Sample ID:                                       | FR00005C5C                     |
| Case ID:                                                | CU000001565                    |
| Tissue of Origin:                                       | Thyroid gland                  |
| Site of Finding:                                        | Thyroid gland                  |
| Appearance:                                             | L                              |
| Sample Diagnosis (from<br>Pathology Verification):      | Thyroiditis, lymphocytic       |
| Normal:                                                 | 0%                             |
| Lesional:                                               | 100%                           |
| Tumor:                                                  | 0%                             |
| Tumor Hypo/Acellular<br>Stroma:                         | 0%                             |
| Tumor Hypercellular<br>Stroma:                          | 0%                             |
| Necrosis:                                               | 0%                             |
| Pathology Verification<br>notes from H&E review:        | 85% follicles, 15% stroma      |
| CASE Diagnosis (from<br>medical center path<br>report): | Adenoma of thyroid, follicular |
| Age:                                                    | 36                             |
| Gender:                                                 | Female                         |
| Tumor Grade:                                            | Not Reported                   |

## Product images:

**\!**//

4x Image

20x Image

This product is to be used for laboratory only. Not for diagnostic or therapeutic use. ©2022 OriGene Technologies, Inc., 9620 Medical Center Drive, Ste 200, Rockville, MD 20850, US