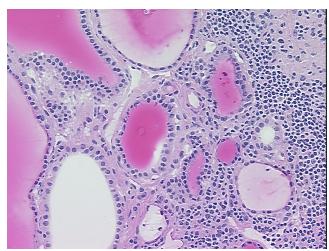

* 

notes from H&E review:

85% follicles, 15% stroma

**CASE Diagnosis (from** 

medical center path

report):

Adenoma of thyroid, follicular

36 Age:

Gender: Female

**Tumor Grade:** Not Reported



OriGene Technologies, Inc. 9620 Medical Center Drive, Ste 200

CN: techsupport@origene.cn

Rockville, MD 20850, US Phone: +1-888-267-4436 https://www.origene.com techsupport@origene.com EU: info-de@origene.com

Minimum Stage Grouping:

Not Reported

T (Extent of Primary

Tumor):

Not Reported

N (Lymph node

Not Reported

metastasis):

M (Distant metastasis): Not Reported

Storage:

Store frozen tissue sections at -80°C.

Stability:

All frozen tissue sections are stable for 1 year from date of purchase if stored at -80°C

without repeated freeze/thaws.

## **Product images:**



4x Image



20x Image