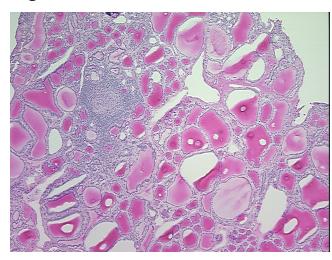

erification** 

notes from H&E review:

85% follicles, 15% stroma

**CASE Diagnosis (from** 

medical center path

report):

Adenoma of thyroid, follicular

36 Age:

Gender: Female

**Tumor Grade:** Not Reported



OriGene Technologies, Inc. 9620 Medical Center Drive, Ste 200

CN: techsupport@origene.cn

Rockville, MD 20850, US Phone: +1-888-267-4436 https://www.origene.com techsupport@origene.com EU: info-de@origene.com

Minimum Stage Grouping:

Not Reported

T (Extent of Primary

Tumor):

Not Reported

N (Lymph node

Not Reported

metastasis):

M (Distant metastasis): Not Reported

Storage:

Store frozen tissue sections at -80°C.

Stability:

All frozen tissue sections are stable for 1 year from date of purchase if stored at -80°C

without repeated freeze/thaws.

## **Product images:**



4x Image



20x Image