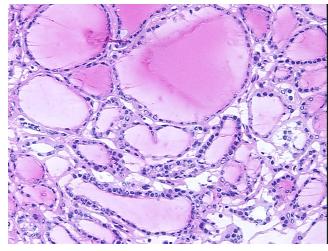

ar

Stroma:

**Tumor Hypercellular** 0%

Stroma:

0% **Necrosis:** 

**CASE Diagnosis (from** 

medical center path

report):

Age:

36

Gender: **Female** 

**Tumor Grade:** Not Reported

Minimum Stage Not Reported

Grouping:

9620 Medical Center Drive, Ste 200 Rockville, MD 20850, US Phone: +1-888-267-4436 https://www.origene.com techsupport@origene.com EU: info-de@origene.com CN: techsupport@origene.cn



Adenoma of thyroid, follicular

ORIGENE

T (Extent of Primary Tumor):

Not Reported

N (Lymph node Not Reported

metastasis):

M (Distant metastasis): Not Reported

**Storage:** Store frozen tissue sections at -80°C.

Stability: All frozen tissue sections are stable for 1 year from date of purchase if stored at -80°C

without repeated freeze/thaws.

## **Product images:**



4x Image



20x Image