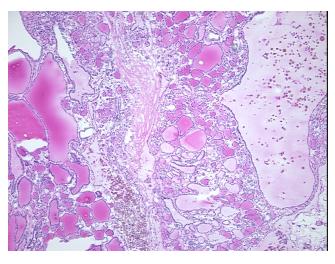

Hypo/Acellular

Stroma:

**Tumor Hypercellular** 0%

Stroma:

0% **Necrosis:** 

**CASE Diagnosis (from** 

medical center path

report):

Age:

36

Gender: **Female** 

**Tumor Grade:** Not Reported

Minimum Stage Not Reported

Grouping:

9620 Medical Center Drive, Ste 200 Rockville, MD 20850, US Phone: +1-888-267-4436 https://www.origene.com techsupport@origene.com EU: info-de@origene.com CN: techsupport@origene.cn



Adenoma of thyroid, follicular

ORIGENE

T (Extent of Primary Tumor):

Not Reported

N (Lymph node Not Reported

metastasis):

M (Distant metastasis): Not Reported

**Storage:** Store frozen tissue sections at -80°C.

Stability: All frozen tissue sections are stable for 1 year from date of purchase if stored at -80°C

without repeated freeze/thaws.

## **Product images:**



4x Image



20x Image