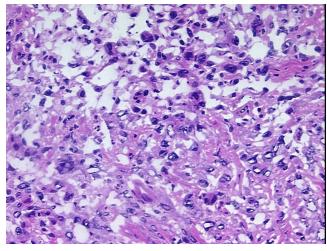

ma of thyroid, anaplastic

0% Normal:

Lesional: 0%

70% Tumor:

Tumor Hypo/Acellular

Stroma:

**Tumor Hypercellular** 0%

Stroma:

25% **Necrosis:** 

**CASE Diagnosis (from** 

medical center path

report):

71 Age:

Gender: Male

**Tumor Grade:** Not Reported

Minimum Stage Ш

Grouping:

9620 Medical Center Drive, Ste 200 Rockville, MD 20850, US Phone: +1-888-267-4436 https://www.origene.com techsupport@origene.com EU: info-de@origene.com CN: techsupport@origene.cn





T (Extent of Primary

Tumor):

N (Lymph node pN0

metastasis):

M (Distant metastasis): pMX

**Storage:** Store frozen tissue sections at -80°C.

pT3

Stability: All frozen tissue sections are stable for 1 year from date of purchase if stored at -80°C

without repeated freeze/thaws.

## **Product images:**



4x Image



20x Image