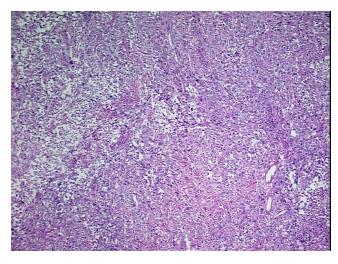

tic

Carcinoma of thyroid, anaplastic

0% Normal:

Lesional: 0%

70% Tumor:

Tumor Hypo/Acellular

Stroma:

**Tumor Hypercellular** 0%

Stroma:

25% **Necrosis:** 

**CASE Diagnosis (from** 

medical center path

report):

71 Age:

Gender: Male

**Tumor Grade:** Not Reported

Minimum Stage Ш

Grouping:

9620 Medical Center Drive, Ste 200 Rockville, MD 20850, US Phone: +1-888-267-4436 https://www.origene.com techsupport@origene.com EU: info-de@origene.com CN: techsupport@origene.cn





T (Extent of Primary

Tumor):

N (Lymph node pN0

metastasis):

M (Distant metastasis): pMX

**Storage:** Store frozen tissue sections at -80°C.

pT3

Stability: All frozen tissue sections are stable for 1 year from date of purchase if stored at -80°C

without repeated freeze/thaws.

## **Product images:**



4x Image



20x Image