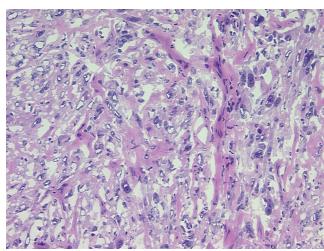

**Age:** 71

Gender: Male

Tumor Grade: Not Reported

Minimum Stage III

**Grouping:** 



**OriGene Technologies, Inc.** 9620 Medical Center Drive, Ste 200

CN: techsupport@origene.cn

Rockville, MD 20850, US Phone: +1-888-267-4436 https://www.origene.com techsupport@origene.com EU: info-de@origene.com



T (Extent of Primary

Tumor):

T3

N (Lymph node

N0

metastasis):

M (Distant metastasis): MX

**Diagnostic Test Results:** Synaptophysin ~ SYN! by IHC,Negative; Chromogranin A ~ Parathyroid secretory protein 1!

by IHC, Negative; Calcitonin ~ CAL3F5! by IHC, Negative

Storage: Store frozen tissue sections at -80°C.

Stability: All frozen tissue sections are stable for 1 year from date of purchase if stored at -80°C

without repeated freeze/thaws.

## **Product images:**



4x Image



20x Image